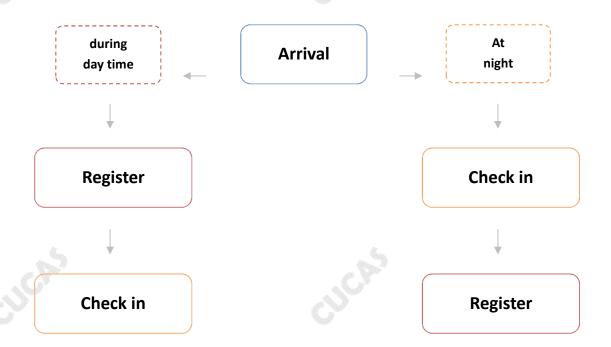

## Check-in Time

Time Period: Registration date indicated in the admission notice (GMT +8)

24 Hours on Duty: No (only day time)

Check in before the registration date/period? -Not Allowed

If you arrive at the university on weekends or after 5:00PM, we recommend you to book a hotel first.

## Check-in Procedures

#### **REGISTER at:**

Admissions Office, Bohai University 19 Keji Road, Songshan District, Jinzhou 121013, Liaoning Province, PRC

#### **CHECK IN at:**

#### **Bohai University International Center**

19 Keji Road, Songshan District, Jinzhou, Liaoning, 121013, PRC